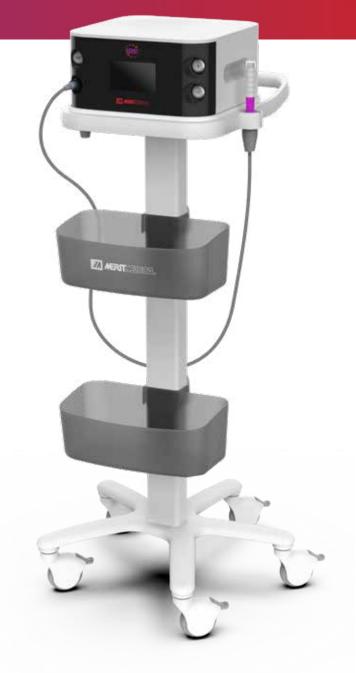

# SCOUT® CART

#### ENHANCED USABILITY AND STORAGE

- Exclusively designed to provide stability for the SCOUT system
- Optimized height to better visualize console readout
- · Convenient storage for all SCOUT accessories
- Added mobility for the SCOUT system

### ORDERING INFORMATION

| Model Number | Product Description              |
|--------------|----------------------------------|
| SCRT-01      | SCOUT Console and Accessory Cart |