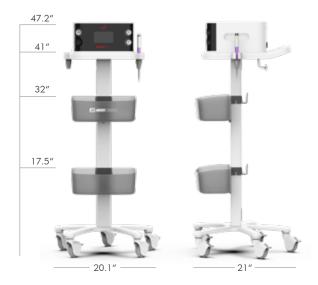

# SCOUT® CART

#### ENHANCED USABILITY AND STORAGE

- Exclusively designed to provide stability for the SCOUT system
- Optimized height to better visualize console readout
- · Convenient storage for all SCOUT accessories
- Added mobility for the SCOUT system

### ORDERING INFORMATION

| Model Number | Product Description              |
|--------------|----------------------------------|
| SCRT-01      | SCOUT Console and Accessory Cart |